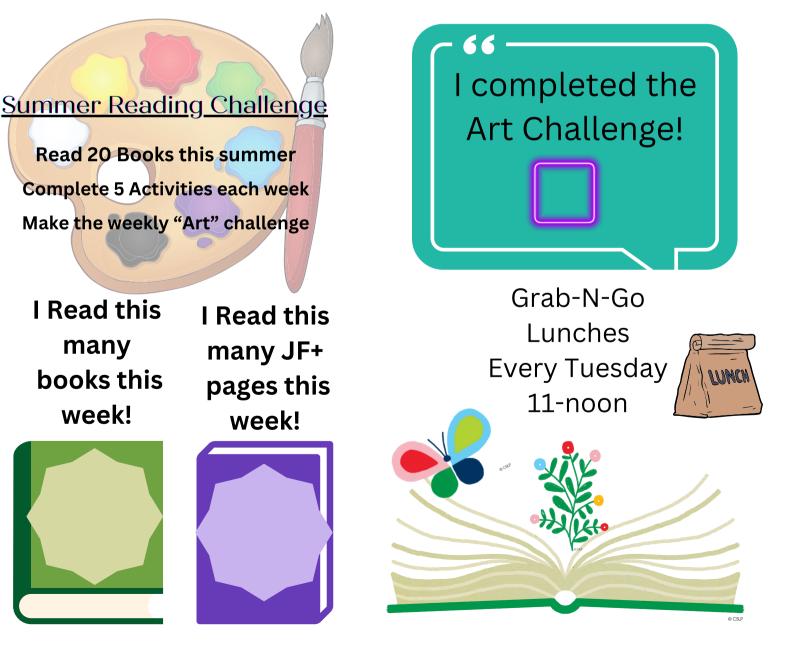

#### Welcome to our Summer Reading Program Color Our World-2025

Please bring this Log Sheet back with 5 activities completed each week to win a **chance at the door prize!** . Have a parent or guardian mark off the completed activities with their initials.

#### Grab-N-Craft

Grab your craft bag and bring the completed craft in for a prize!

Read for 15 minutes EVERY Day this week

S M Tu W Th F S

Pick up a bag of lunches @ the library every Tues. 11-12

OTTAWATOMIE ABAUNSEE REGIONAL LIBRARY

**Grab-N-Craft** Grab your craft bag and bring the completed craft in for a prize!

Come in on Monday to Color and Craft!!

Read for 15 minutes EVERY Day this week

S M Tu W Th F S

Bring in a PURPLE Week Baby item for CCM

Pick up a bag of lunches @ the library every Tues. 11-12