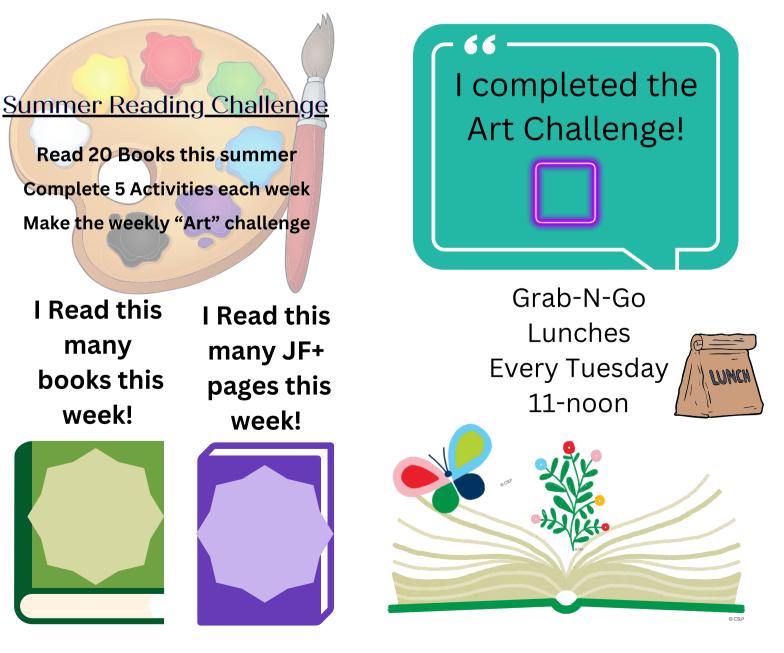

#### Welcome to our Summer Reading Program Color Our World-2025

Please bring this Log Sheet back with 5 activities completed each week to win a **chance at the door prize!** . Have a parent or guardian mark off the completed activities with their initials.

#### Grab-N-Craft

Grab your craft bag and bring the completed craft in for a prize!

Read for 15 minutes EVERY Day this week

S M Tu W Th F S

Pick up a bag of lunches @ the library every Tues. 11-12

OTTAWATOMIE ABAUNSEE REGIONAL LIBRARY

**Grab-N-Craft** Grab your craft bag and bring the completed craft in for a prize!

Come in on Monday to Color and Craft!!

Read for 15 minutes EVERY Day this week

S M Tu W Th F S

Bring in a PURPLE Week Baby item for CCM

Pick up a bag of lunches @ the library every Tues. 11-12