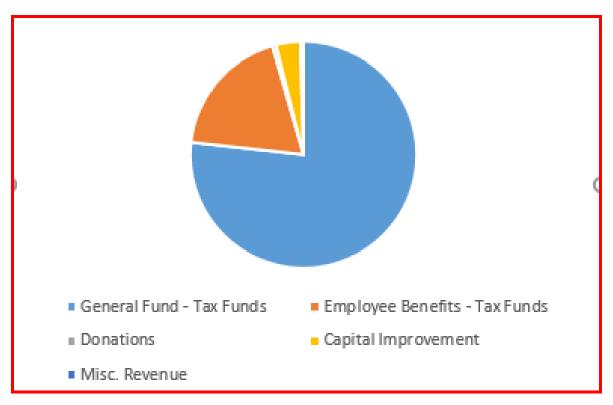

| Includes General Fund & Employee Benefit Fund       S         WB Co. Ad Valorem Taxes       S         Includes General Fund & Employee Benefit Fund       S         GRANTS       Received 2022 - \$76,294       Received 2024 - \$23,187         Received 2020 - \$8,699.00       \$ 7,705 - State Grants-in-Aid       \$ 7,972 - State Grants-in-Aid       \$ 7,972 - State Grants-in-Aid       \$ 7,972 - State Grants-in-Aid       \$ 1,000 - ECF (Hotspot Data)       \$ \$ 5,000 - KSHS Preservation Grant       \$ \$ 1,000 - ECF (Hotspot Data)       \$ \$ 5,000 - KSHS Preservation Grant       \$ \$ 23,970 - KCAIC Artist Program Grant       \$ \$ 345 - KSL Notable Book       \$ \$ 345 - KSL Notable Book       \$ \$ 345 - KSL Notable Book       \$ \$ \$ 7,865 - State Grants-in-Aid       \$ \$ \$ 7,865 - State Grants-in-Aid       \$ \$ \$ \$ \$ \$ \$ \$ \$ \$ \$ \$ \$ \$ \$ \$ \$ \$ \$                                                                                                                                                                                                                                                                                                                                                                                                                                                                                                                                                                                                                                                                                                                                                                                                                                                                                                                                                                                                                                                                                                                                                                                                                                                                           | \$568,517<br>\$139,330<br>\$23,187<br>\$23,187<br>\$3,782<br>ste: Does not include<br>7,507 local support |
|--------------------------------------------------------------------------------------------------------------------------------------------------------------------------------------------------------------------------------------------------------------------------------------------------------------------------------------------------------------------------------------------------------------------------------------------------------------------------------------------------------------------------------------------------------------------------------------------------------------------------------------------------------------------------------------------------------------------------------------------------------------------------------------------------------------------------------------------------------------------------------------------------------------------------------------------------------------------------------------------------------------------------------------------------------------------------------------------------------------------------------------------------------------------------------------------------------------------------------------------------------------------------------------------------------------------------------------------------------------------------------------------------------------------------------------------------------------------------------------------------------------------------------------------------------------------------------------------------------------------------------------------------------------------------------------------------------------------------------------------------------------------------------------------------------------------------------------------------------------------------------------------------------------------------------------------------------------------------------------------------------------------------------------------------------------------------------------------------------------------------------------------------------------------------------------------|-----------------------------------------------------------------------------------------------------------|
| PT Co. Ad Valorem Taxes<br>Includes General Fund & Employee Benefit Fund<br>WB Co. Ad Valorem Taxes<br>Includes General Fund & Employee Benefit Fund<br>GRANTS<br>Received 2020 - \$8,699.00<br>\$ 7,705 - State Grants-in-Aid<br>\$ 7,599 - State Grants-in-Aid<br>\$ 2,590 - KSL Notable Book Grant<br>\$ 1,150 - WB Co ARPA<br>\$ 6,500 - Lerc Miller Trust<br>\$ 56,012 - ECF (Chromebooks/Hotspots)<br>\$ 1,150 - WB Co ARPA<br>\$ 5,555 - State Grants-in-Aid<br>\$ 1,200 - Jere Miller Trust<br>\$ 2,370 - KCAIC Artist Program Grant<br>\$ 2,300 - KIS LARPA<br>\$ 1,000 - Jere Miller Trust<br>\$ 2,300 - KIS LARPA<br>\$ 1,000 - Jere (Hotspot Data)<br>\$ 345 - KSL Notable Book<br>\$ 346 - KCL Artist Program Grant<br>\$ 4,0,000 - Jere Miller Trust<br>\$ 0,000 - Jere Miller Trust<br>\$ 0,000 - Jere Miller Trust<br>Donations and Memorials<br>Note<br>\$ 7,555<br>CIF Income<br>Includes Previous FY Budget Transfers, E-Rate , Interest<br>\$ 1,762 - E-Rate Category 2 - Network Upgrades<br>\$ 7,605 - E-Rate Category 2 - Network Upgrades<br>\$ 7,605 - E-Rate Category 2 - Internet Reimbursement<br>\$ 1,007 - ECF (Anter Reimbursement Funding Received 2023<br>\$ 7,605 - E-Rate Category 2 - Internet Reimbursement                                                                                                                                                                                                                                                                                                                                                                                               | \$139,330<br>\$23,187<br>\$3,782<br>ste: Does not include                                                 |
| Includes General Fund & Employee Benefit Fund       S         WB Co. Ad Valorem Taxes       Includes General Fund & Employee Benefit Fund       S         GRANTS       Received 2022 - \$76,294       Received 2024 - \$23,187         Received 2020 - \$8,699.00       \$ 7,705 - \$tate Grants-in-Aid       \$ 7,972 - \$tate Grants-in-Aid       \$ 227,77 - \$tate Grant - \$tate Gr                                                                                                                                                                                | \$139,330<br>\$23,187<br>\$3,782<br>ste: Does not include                                                 |
| Includes General Fund & Employee Benefit Fund       \$         WB Co. Ad Valorem Taxes<br>Includes General Fund & Employee Benefit Fund       \$         GRANTS<br>Received 2020 - \$8,699.00<br>\$ 7,795 - State Grants-in-Aid<br>\$ 1,100 - ECF (Hotspot Data)<br>\$ 229 KSL Notable Book<br>\$ 239 KSL Notable Book<br>\$ 25,000 - KSL ARPA<br>\$ 239 KSL Notable Book<br>\$ 25,000 - KSL ARPA<br>\$ 1,200 - Jere Miller Trust<br>\$ 3,455 - State Grant-in-Aid<br>\$ 1,200 - Jere Miller Trust<br>\$ 3,456 - State Grant Funding: 2020 - 2024<br>\$ 11,000 - ECF (Hotspot Data)<br>\$ 9,001 - Jere Miller Trust<br>\$ 0,000 - ECF (Chromebooks) pd directly to vendor<br>\$ 1,799 - Jere Miller Trust<br>\$ 0,000 - ECF (Chromebooks) pd directly to vendor<br>\$ 1,799 - Jere Miller Trust<br>\$ 1,799 - Jere Miller Trust<br>\$ 1,799 - Jere Miller Trust       \$ Note<br>\$ 229,251<br>\$ 0,000 - ECF (Chromebooks) pd directly to vendor<br>\$ 1,799 - Jere Miller Trust       \$ 0,000 - ECF (Stromebooks) pd directly to vendor<br>\$ 1,799 - Jere Miller Trust       \$ 0,000 - ECF (Chromebooks) pd directly to vendor<br>\$ 1,799 - Jere Miller Trust       \$ 0,000 - ECF (Chromebooks) pd directly to vendor<br>\$ 1,799 - Jere Miller Trust       \$ 0,000 - ECF (Chromebooks) pd directly to vendor<br>\$ 1,799 - Jere Miller Trust       \$ 0,000 - ECF (Chromebooks) pd directly to vendor<br>\$ 1,799 - Jere Miller Trust       \$ 0,000 - ECF (Chromebooks) pd directly to vendor<br>\$ 1,799 - Jere Miller Trust       \$ 0,000 - ECF (Chromebooks) pd directly to vendor<br>\$ 1,799 - Jere Miller Trust       \$ 0,000 - ECF (Chromebooks) pd directly to vendor<br>\$ 1,799 - Jere Miller Trust       \$ 0,000 - ECF (Data)<br>\$ 0,000 - ECF (Data)<br>\$ 0,000 - ECF (Data)<br>\$ 0,000 - ECF (Chromebooks) pd directly to vendor<br>\$ 1,799 - Jere Miller Trust <td< td=""><td>\$139,330<br/>\$23,187<br/>\$3,782<br/>ste: Does not include</td></td<> | \$139,330<br>\$23,187<br>\$3,782<br>ste: Does not include                                                 |
| Includes General Fund & Employee Benefit Fund       Received 2022 - \$76,294       Received 2024 - \$23,187         Received 2020 - \$8,699.00       \$ 7,705 - State Grants-in-Aid       \$ 7,972 - State Grants-in-Aid       \$ 7,972 - State Grants-in-Aid       \$ 7,973 - State Grants-in-Aid       \$ 7,972 - State Grants-in-Aid       \$ 7,975 - State Grants-in-Aid       \$ 7,972 - State Grants-in-Aid       \$ 7,972 - State Grants-in-Aid       \$ 7,973 - State Grants-in-Aid       \$ 7,973 - State Grants-in-Aid       \$ 7,973 - State Grants-in-Aid       \$ 7,975 - State Grants-in-Aid       \$ 7,975 - State Grants-in-Aid       \$ 5,000 - ECF (Hotspot Data)       \$ \$ 5,000 - ECF (Hotspot Data)       \$ \$ 5,000 - SKHS Preservation Grant       \$ \$ \$ \$ \$ \$ \$ \$ \$ \$ \$ \$ \$ \$ \$ \$ \$ \$ \$                                                                                                                                                                                                                                                                                                                                                                                                                                                                                                                                                                                                                                                                                                                                                                                                                                                                                                                                                                                                                                                                                                                                                                                                                                                                                                                                                      | \$23,187<br>\$3,782<br>ste: Does not include                                                              |
| GRANTS       Received 2022 - \$76,294       Received 2024 - \$23,187         Received 2020 - \$8,699.00       \$ 7,705 - State Grants-in-Aid       \$ 7,972 - State Grants-in-Aid       \$ 7,972 - State Grants-in-Aid         \$ 7,599 - State Grants-in-Aid       \$ 227 - KSL Notable Book Grant       \$ 1,000 - ECF (Hotspot Data)       \$ 5,000 - KSHS Preservation Grant         Received 2021 - \$50,452       \$ 11,150 - WB Co ARPA       \$ 6,500 - Jere Miller Digitization Grant       \$ 2,370 - KCAIC Artist Program Grant       \$ 22,370 - KCAIC Artist Program Grant       \$ 24,300 - KCAIC Artist Program Grant       \$ 5,000 - KSL ARPA       Received 2023 - \$70,619       \$ 345 - KSL Notable Book       \$ 345 - KSL Notable Book       \$ 211,00 - Jere Miller Trust       \$ 254 - KSL Notable Book       \$ 229,251       \$ 9,00 - Jere Miller Trust       \$ 11,000 - ECF (Hotspot Data)       \$ 229,251       \$ 9,00 - Jere Miller Trust       \$ 9,701 - WB Co SEED Grant       \$ 240,000 - ECF (Hotspot Data)       \$ 229,251       \$ 9,00 - Jere Miller Trust       \$ 11,709 - Jere Miller Trust       \$ 0,000 - ECF (Hotspot Data)       \$ 229,251       \$ 9,00 - Jere Miller Trust       \$ 0,000 - ECF (Hotspot Data)       \$ 229,251       \$ 9,00 - Jere Miller Trust       \$ 0,000 - ECF (Hotspot Data)       \$ 229,251       \$ 9,00 - Jere Miller Trust       \$ 0,000 - ECF (Hotspot Data)       \$ 229,251       \$ 5,000 - KCAIC Artist Program Cant \$ \$ 5,000 - ECF (Hotspot Data)       \$ 220,00 - Second Book       \$ 0,000 - Second Book       \$ 0,000 - Second Book       <                                                                                                                                                                                                                                                                                                                                                                                                                                                                                                                                          | \$3,782<br>bte: Does not include                                                                          |
| Received 2020 - \$8,699.00       \$ 7,705 - State Grants-in-Aid       \$ 7,972 - State Grants-in-Aid         \$ 7,599 - State Grants-in-Aid       \$ 227 - KSL Notable Book Grant       \$ 1,000 - ECF (Hotspot Data)         \$ 1,100 - Jere Miller Trust       \$ 56,012 - ECF (Chromebooks/Hotspots)       \$ 5,000 - KSHS Preservation Grant         Received 2021 - \$50,452       \$ 11,150 - WB Co ARPA       \$ 6,500 - Jere Miller Digitization Grant         \$ 7,555 - State Grant-in-Aid       \$ 1,200 - Jere Miller Trust       \$ 2,370 - KCAIC Artist Program Grant         \$ 25,000 - KSL ARPA       Received 2023 - \$70,619       \$ 345 - KSL Notable Book         \$ 11,000 - ECF (Hotspot Data)       \$ 229,251         \$ 9,00 - Jere Miller Trust       \$ 11,000 - ECF (Hotspot Data)         \$ 9,00 - Jere Miller Trust       \$ 11,000 - ECF (Hotspot Data)         \$ 9,00 - Jere Miller Trust       \$ 11,000 - ECF (Hotspot Data)         \$ 29,000 - Jere Miller Trust       \$ 11,000 - ECF (Hotspot Data)         \$ 9,00 - Jere Miller Trust       \$ 11,000 - ECF (Hotspot Data)         \$ 9,00 - Jere Miller Trust       \$ 11,799 - Jere Miller Trust         \$ 0,000 - ECF (Intomebooks) pd directly to vendor       \$ 1,799 - Jere Miller Trust         Donations and Memorials       E-rate Reimbursement Funding Received 2023         Includes Previous FY Budget Transfers, E-Rate , Interest       \$ 17,602 - E-Rate Category 2 - Network Upgrades \$ 57,606 - E-Rat                                                                                                                                                                                                                                                                                                                                                                                                                                                                                                                                                                                                                                                                    | \$3,782<br>bte: Does not include                                                                          |
| CIF Income       E-rate Reimbursement Funding Received 2023         Includes Previous FY Budget Transfers, E-Rate , Interest       \$17,602 - E-Rate Category 2 - Network Upgrades         \$7,506 - E-Rate Category 1 - Internet Reimbursement       \$17,602 - E-Rate Category 1 - Internet Reimbursement                                                                                                                                                                                                                                                                                                                                                                                                                                                                                                                                                                                                                                                                                                                                                                                                                                                                                                                                                                                                                                                                                                                                                                                                                                                                                                                                                                                                                                                                                                                                                                                                                                                                                                                                                                                                                                                                                | ote: Does not include                                                                                     |
| \$7,5         for         r         CIF Income         E-rate Reimbursement Funding Received 2023         \$17,602 - E-Rate Category 2 - Network Upgrades         \$7,506 - E-Rate Category 1 - Internet Reimbursement                                                                                                                                                                                                                                                                                                                                                                                                                                                                                                                                                                                                                                                                                                                                                                                                                                                                                                                                                                                                                                                                                                                                                                                                                                                                                                                                                                                                                                                                                                                                                                                                                                                                                                                                                                                                                                                                                                                                                                     |                                                                                                           |
| Includes Previous FY Budget Transfers, E-Rate, Interest<br>\$17,602 - E-Rate Category 2 - Network Upgrades<br>\$7,606 - E-Rate Category 1 - Internet Reimbursement                                                                                                                                                                                                                                                                                                                                                                                                                                                                                                                                                                                                                                                                                                                                                                                                                                                                                                                                                                                                                                                                                                                                                                                                                                                                                                                                                                                                                                                                                                                                                                                                                                                                                                                                                                                                                                                                                                                                                                                                                         | or rent / utilities at<br>mini locations                                                                  |
| Miscellaneous Revenues: Includes Book Sales, Interest on accounts. Payments & Reimbursements                                                                                                                                                                                                                                                                                                                                                                                                                                                                                                                                                                                                                                                                                                                                                                                                                                                                                                                                                                                                                                                                                                                                                                                                                                                                                                                                                                                                                                                                                                                                                                                                                                                                                                                                                                                                                                                                                                                                                                                                                                                                                               | \$25,975                                                                                                  |
|                                                                                                                                                                                                                                                                                                                                                                                                                                                                                                                                                                                                                                                                                                                                                                                                                                                                                                                                                                                                                                                                                                                                                                                                                                                                                                                                                                                                                                                                                                                                                                                                                                                                                                                                                                                                                                                                                                                                                                                                                                                                                                                                                                                            | \$3,254                                                                                                   |
| Total Revenue §                                                                                                                                                                                                                                                                                                                                                                                                                                                                                                                                                                                                                                                                                                                                                                                                                                                                                                                                                                                                                                                                                                                                                                                                                                                                                                                                                                                                                                                                                                                                                                                                                                                                                                                                                                                                                                                                                                                                                                                                                                                                                                                                                                            | <u>\$764,045</u>                                                                                          |
|                                                                                                                                                                                                                                                                                                                                                                                                                                                                                                                                                                                                                                                                                                                                                                                                                                                                                                                                                                                                                                                                                                                                                                                                                                                                                                                                                                                                                                                                                                                                                                                                                                                                                                                                                                                                                                                                                                                                                                                                                                                                                                                                                                                            |                                                                                                           |
| Expenditures 2023                                                                                                                                                                                                                                                                                                                                                                                                                                                                                                                                                                                                                                                                                                                                                                                                                                                                                                                                                                                                                                                                                                                                                                                                                                                                                                                                                                                                                                                                                                                                                                                                                                                                                                                                                                                                                                                                                                                                                                                                                                                                                                                                                                          |                                                                                                           |
| Personnel (Salaries & Employee Benefits Fund)       Salaries—\$402,063       Salaries—\$402,063         Employee Benefits - \$67,981       Salaries—\$402,063       Salaries—\$402,063                                                                                                                                                                                                                                                                                                                                                                                                                                                                                                                                                                                                                                                                                                                                                                                                                                                                                                                                                                                                                                                                                                                                                                                                                                                                                                                                                                                                                                                                                                                                                                                                                                                                                                                                                                                                                                                                                                                                                                                                     | \$470,044                                                                                                 |
| Library Materials         \$ 48,628 - Print Books (Includes \$30,000 Transfer from Capital Improvement)         \$ 2,632 - Periodical Subscriptions         \$ 3,115 - DVDs    \$ 11,469 - eBooks / Digital Audio Books, other electronic materials Hoopla, Overdrive, Ancestry, Newspapers.com (Includes State Aid / Miscellaneous Revenue Funds)                                                                                                                                                                                                                                                                                                                                                                                                                                                                                                                                                                                                                                                                                                                                                                                                                                                                                                                                                                                                                                                                                                                                                                                                                                                                                                                                                                                                                                                                                                                                                                                                                                                                                                                                                                                                                                         | \$65,844                                                                                                  |
| Operations<br>Includes: Rent, utilities, supplies, equip., in the general fund budget<br>Grants, Donations, CIF, and Misc. expenses also included here                                                                                                                                                                                                                                                                                                                                                                                                                                                                                                                                                                                                                                                                                                                                                                                                                                                                                                                                                                                                                                                                                                                                                                                                                                                                                                                                                                                                                                                                                                                                                                                                                                                                                                                                                                                                                                                                                                                                                                                                                                     | <u>\$233,010</u>                                                                                          |
| Total Expenditures                                                                                                                                                                                                                                                                                                                                                                                                                                                                                                                                                                                                                                                                                                                                                                                                                                                                                                                                                                                                                                                                                                                                                                                                                                                                                                                                                                                                                                                                                                                                                                                                                                                                                                                                                                                                                                                                                                                                                                                                                                                                                                                                                                         |                                                                                                           |
|                                                                                                                                                                                                                                                                                                                                                                                                                                                                                                                                                                                                                                                                                                                                                                                                                                                                                                                                                                                                                                                                                                                                                                                                                                                                                                                                                                                                                                                                                                                                                                                                                                                                                                                                                                                                                                                                                                                                                                                                                                                                                                                                                                                            | <u>\$768,898</u>                                                                                          |

# **REVENUES 2024 \$764,045**