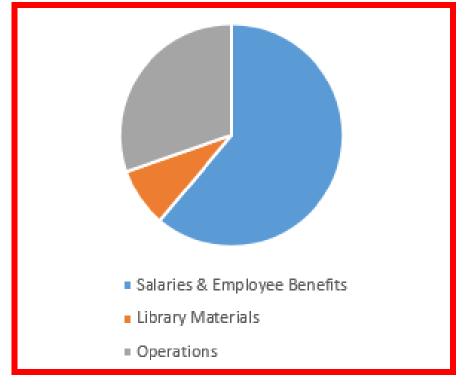

| Includes General Fund & Employee Benefit Fund       S         WB Co. Ad Valorem Taxes       S         Includes General Fund & Employee Benefit Fund       S         GRANTS       Received 2022 - \$76,294       Received 2024 - \$23,187         Received 2020 - \$8,699.00       \$ 7,705 - State Grants-in-Aid       \$ 7,972 - State Grants-in-Aid       \$ 7,972 - State Grants-in-Aid       \$ 7,972 - State Grants-in-Aid       \$ 1,000 - ECF (Hotspot Data)       \$ \$ 5,000 - KSHS Preservation Grant       \$ \$ 1,000 - ECF (Hotspot Data)       \$ \$ 5,000 - KSHS Preservation Grant       \$ \$ 23,970 - KCAIC Artist Program Grant       \$ \$ 345 - KSL Notable Book       \$ \$ 345 - KSL Notable Book       \$ \$ 345 - KSL Notable Book       \$ \$ \$ 7,865 - State Grants-in-Aid       \$ \$ \$ 7,865 - State Grants-in-Aid       \$ \$ \$ \$ \$ \$ \$ \$ \$ \$ \$ \$ \$ \$ \$ \$ \$ \$ \$                                                                                                                                                                                                                                                                                                                                                                                                                                                                                                                                                                                                                                                                                                                                                                                                                                                                                                                                                                                                                                                                                                                                                                                                                                                                           | \$568,517<br>\$139,330<br>\$23,187<br>\$23,187<br>\$3,782<br>ste: Does not include<br>7,507 local support |
|--------------------------------------------------------------------------------------------------------------------------------------------------------------------------------------------------------------------------------------------------------------------------------------------------------------------------------------------------------------------------------------------------------------------------------------------------------------------------------------------------------------------------------------------------------------------------------------------------------------------------------------------------------------------------------------------------------------------------------------------------------------------------------------------------------------------------------------------------------------------------------------------------------------------------------------------------------------------------------------------------------------------------------------------------------------------------------------------------------------------------------------------------------------------------------------------------------------------------------------------------------------------------------------------------------------------------------------------------------------------------------------------------------------------------------------------------------------------------------------------------------------------------------------------------------------------------------------------------------------------------------------------------------------------------------------------------------------------------------------------------------------------------------------------------------------------------------------------------------------------------------------------------------------------------------------------------------------------------------------------------------------------------------------------------------------------------------------------------------------------------------------------------------------------------------------------|-----------------------------------------------------------------------------------------------------------|
| PT Co. Ad Valorem Taxes<br>Includes General Fund & Employee Benefit Fund<br>WB Co. Ad Valorem Taxes<br>Includes General Fund & Employee Benefit Fund<br>GRANTS<br>Received 2020 - \$8,699.00<br>\$ 7,705 - State Grants-in-Aid<br>\$ 7,599 - State Grants-in-Aid<br>\$ 2,590 - KSL Notable Book Grant<br>\$ 1,150 - WB Co ARPA<br>\$ 6,500 - Lerc Miller Trust<br>\$ 56,012 - ECF (Chromebooks/Hotspots)<br>\$ 1,150 - WB Co ARPA<br>\$ 5,555 - State Grants-in-Aid<br>\$ 1,200 - Jere Miller Trust<br>\$ 2,370 - KCAIC Artist Program Grant<br>\$ 2,300 - KIS LARPA<br>\$ 1,000 - Jere Miller Trust<br>\$ 2,300 - KIS LARPA<br>\$ 1,000 - Jere (Hotspot Data)<br>\$ 345 - KSL Notable Book<br>\$ 346 - KCL Artist Program Grant<br>\$ 4,0,000 - Jere Miller Trust<br>\$ 0,000 - Jere Miller Trust<br>\$ 0,000 - Jere Miller Trust<br>Donations and Memorials<br>Note<br>\$ 7,555<br>CIF Income<br>Includes Previous FY Budget Transfers, E-Rate , Interest<br>\$ 1,762 - E-Rate Category 2 - Network Upgrades<br>\$ 7,605 - E-Rate Category 2 - Network Upgrades<br>\$ 7,605 - E-Rate Category 2 - Internet Reimbursement<br>\$ 1,007 - ECF (Anter Reimbursement Funding Received 2023<br>\$ 7,605 - E-Rate Category 2 - Internet Reimbursement                                                                                                                                                                                                                                                                                                                                                                                               | \$139,330<br>\$23,187<br>\$3,782<br>ste: Does not include                                                 |
| Includes General Fund & Employee Benefit Fund       S         WB Co. Ad Valorem Taxes       Includes General Fund & Employee Benefit Fund       S         GRANTS       Received 2022 - \$76,294       Received 2024 - \$23,187         Received 2020 - \$8,699.00       \$ 7,705 - \$tate Grants-in-Aid       \$ 7,972 - \$tate Grants-in-Aid       \$ 227,77 - \$tate Grant - \$tate Gr                                                                                                                                                                                | \$139,330<br>\$23,187<br>\$3,782<br>ste: Does not include                                                 |
| Includes General Fund & Employee Benefit Fund       \$         WB Co. Ad Valorem Taxes<br>Includes General Fund & Employee Benefit Fund       \$         GRANTS<br>Received 2020 - \$8,699.00<br>\$ 7,795 - State Grants-in-Aid<br>\$ 1,100 - ECF (Hotspot Data)<br>\$ 229 KSL Notable Book<br>\$ 239 KSL Notable Book<br>\$ 25,000 - KSL ARPA<br>\$ 239 KSL Notable Book<br>\$ 25,000 - KSL ARPA<br>\$ 1,200 - Jere Miller Trust<br>\$ 3,455 - State Grant-in-Aid<br>\$ 1,200 - Jere Miller Trust<br>\$ 3,456 - State Grant Funding: 2020 - 2024<br>\$ 11,000 - ECF (Hotspot Data)<br>\$ 9,001 - Jere Miller Trust<br>\$ 0,000 - ECF (Chromebooks) pd directly to vendor<br>\$ 1,799 - Jere Miller Trust<br>\$ 0,000 - ECF (Chromebooks) pd directly to vendor<br>\$ 1,799 - Jere Miller Trust<br>\$ 1,799 - Jere Miller Trust<br>\$ 1,799 - Jere Miller Trust       \$ Note<br>\$ 229,251<br>\$ 0,000 - ECF (Chromebooks) pd directly to vendor<br>\$ 1,799 - Jere Miller Trust       \$ 0,000 - ECF (Stromebooks) pd directly to vendor<br>\$ 1,799 - Jere Miller Trust       \$ 0,000 - ECF (Chromebooks) pd directly to vendor<br>\$ 1,799 - Jere Miller Trust       \$ 0,000 - ECF (Chromebooks) pd directly to vendor<br>\$ 1,799 - Jere Miller Trust       \$ 0,000 - ECF (Chromebooks) pd directly to vendor<br>\$ 1,799 - Jere Miller Trust       \$ 0,000 - ECF (Chromebooks) pd directly to vendor<br>\$ 1,799 - Jere Miller Trust       \$ 0,000 - ECF (Chromebooks) pd directly to vendor<br>\$ 1,799 - Jere Miller Trust       \$ 0,000 - ECF (Chromebooks) pd directly to vendor<br>\$ 1,799 - Jere Miller Trust       \$ 0,000 - ECF (Chromebooks) pd directly to vendor<br>\$ 1,799 - Jere Miller Trust       \$ 0,000 - ECF (Data)<br>\$ 0,000 - ECF (Data)<br>\$ 0,000 - ECF (Data)<br>\$ 0,000 - ECF (Chromebooks) pd directly to vendor<br>\$ 1,799 - Jere Miller Trust <td< td=""><td>\$139,330<br/>\$23,187<br/>\$3,782<br/>ste: Does not include</td></td<> | \$139,330<br>\$23,187<br>\$3,782<br>ste: Does not include                                                 |
| Includes General Fund & Employee Benefit Fund       Received 2022 - \$76,294       Received 2024 - \$23,187         Received 2020 - \$8,699.00       \$ 7,705 - State Grants-in-Aid       \$ 7,972 - State Grants-in-Aid       \$ 7,972 - State Grants-in-Aid       \$ 7,973 - State Grants-in-Aid       \$ 7,972 - State Grants-in-Aid       \$ 7,975 - State Grants-in-Aid       \$ 7,972 - State Grants-in-Aid       \$ 7,972 - State Grants-in-Aid       \$ 7,973 - State Grants-in-Aid       \$ 7,973 - State Grants-in-Aid       \$ 7,973 - State Grants-in-Aid       \$ 7,975 - State Grants-in-Aid       \$ 7,975 - State Grants-in-Aid       \$ 5,000 - ECF (Hotspot Data)       \$ \$ 5,000 - ECF (Hotspot Data)       \$ \$ 5,000 - SKHS Preservation Grant       \$ \$ \$ \$ \$ \$ \$ \$ \$ \$ \$ \$ \$ \$ \$ \$ \$ \$ \$                                                                                                                                                                                                                                                                                                                                                                                                                                                                                                                                                                                                                                                                                                                                                                                                                                                                                                                                                                                                                                                                                                                                                                                                                                                                                                                                                      | \$23,187<br>\$3,782<br>ste: Does not include                                                              |
| GRANTS       Received 2022 - \$76,294       Received 2024 - \$23,187         Received 2020 - \$8,699.00       \$ 7,705 - State Grants-in-Aid       \$ 7,972 - State Grants-in-Aid       \$ 7,972 - State Grants-in-Aid         \$ 7,599 - State Grants-in-Aid       \$ 227 - KSL Notable Book Grant       \$ 1,000 - ECF (Hotspot Data)       \$ 5,000 - KSHS Preservation Grant         Received 2021 - \$50,452       \$ 11,150 - WB Co ARPA       \$ 6,500 - Jere Miller Digitization Grant       \$ 2,370 - KCAIC Artist Program Grant       \$ 22,370 - KCAIC Artist Program Grant       \$ 24,300 - KCAIC Artist Program Grant       \$ 5,000 - KSL ARPA       Received 2023 - \$70,619       \$ 345 - KSL Notable Book       \$ 345 - KSL Notable Book       \$ 211,00 - Jere Miller Trust       \$ 254 - KSL Notable Book       \$ 229,251       \$ 9,00 - Jere Miller Trust       \$ 11,000 - ECF (Hotspot Data)       \$ 229,251       \$ 9,00 - Jere Miller Trust       \$ 9,701 - WB Co SEED Grant       \$ 240,000 - ECF (Hotspot Data)       \$ 229,251       \$ 9,00 - Jere Miller Trust       \$ 11,709 - Jere Miller Trust       \$ 0,000 - ECF (Hotspot Data)       \$ 229,251       \$ 9,00 - Jere Miller Trust       \$ 0,000 - ECF (Hotspot Data)       \$ 229,251       \$ 9,00 - Jere Miller Trust       \$ 0,000 - ECF (Hotspot Data)       \$ 229,251       \$ 9,00 - Jere Miller Trust       \$ 0,000 - ECF (Hotspot Data)       \$ 229,251       \$ 5,000 - KCAIC Artist Program Cant \$ \$ 5,000 - ECF (Hotspot Data)       \$ 220,00 - Second Book       \$ 0,000 - Second Book       \$ 0,000 - Second Book       <                                                                                                                                                                                                                                                                                                                                                                                                                                                                                                                                          | \$3,782<br>bte: Does not include                                                                          |
| Received 2020 - \$8,699.00       \$ 7,705 - State Grants-in-Aid       \$ 7,972 - State Grants-in-Aid         \$ 7,599 - State Grants-in-Aid       \$ 227 - KSL Notable Book Grant       \$ 1,000 - ECF (Hotspot Data)         \$ 1,100 - Jere Miller Trust       \$ 56,012 - ECF (Chromebooks/Hotspots)       \$ 5,000 - KSHS Preservation Grant         Received 2021 - \$50,452       \$ 11,150 - WB Co ARPA       \$ 6,500 - Jere Miller Digitization Grant         \$ 7,555 - State Grant-in-Aid       \$ 1,200 - Jere Miller Trust       \$ 2,370 - KCAIC Artist Program Grant         \$ 25,000 - KSL ARPA       Received 2023 - \$70,619       \$ 345 - KSL Notable Book         \$ 11,000 - ECF (Hotspot Data)       \$ 229,251         \$ 9,00 - Jere Miller Trust       \$ 11,000 - ECF (Hotspot Data)         \$ 9,00 - Jere Miller Trust       \$ 11,000 - ECF (Hotspot Data)         \$ 9,00 - Jere Miller Trust       \$ 11,000 - ECF (Hotspot Data)         \$ 29,000 - Jere Miller Trust       \$ 11,000 - ECF (Hotspot Data)         \$ 9,00 - Jere Miller Trust       \$ 11,000 - ECF (Hotspot Data)         \$ 9,00 - Jere Miller Trust       \$ 11,799 - Jere Miller Trust         \$ 0,000 - ECF (Intomebooks) pd directly to vendor       \$ 1,799 - Jere Miller Trust         Donations and Memorials       E-rate Reimbursement Funding Received 2023         Includes Previous FY Budget Transfers, E-Rate , Interest       \$ 17,602 - E-Rate Category 2 - Network Upgrades \$ 57,606 - E-Rat                                                                                                                                                                                                                                                                                                                                                                                                                                                                                                                                                                                                                                                                    | \$3,782<br>bte: Does not include                                                                          |
| CIF Income       E-rate Reimbursement Funding Received 2023         Includes Previous FY Budget Transfers, E-Rate , Interest       \$17,602 - E-Rate Category 2 - Network Upgrades         \$7,506 - E-Rate Category 1 - Internet Reimbursement       \$17,602 - E-Rate Category 1 - Internet Reimbursement                                                                                                                                                                                                                                                                                                                                                                                                                                                                                                                                                                                                                                                                                                                                                                                                                                                                                                                                                                                                                                                                                                                                                                                                                                                                                                                                                                                                                                                                                                                                                                                                                                                                                                                                                                                                                                                                                | ote: Does not include                                                                                     |
| \$7,5         for         r         CIF Income         E-rate Reimbursement Funding Received 2023         \$17,602 - E-Rate Category 2 - Network Upgrades         \$7,506 - E-Rate Category 1 - Internet Reimbursement                                                                                                                                                                                                                                                                                                                                                                                                                                                                                                                                                                                                                                                                                                                                                                                                                                                                                                                                                                                                                                                                                                                                                                                                                                                                                                                                                                                                                                                                                                                                                                                                                                                                                                                                                                                                                                                                                                                                                                     |                                                                                                           |
| Includes Previous FY Budget Transfers, E-Rate, Interest<br>\$17,602 - E-Rate Category 2 - Network Upgrades<br>\$7,606 - E-Rate Category 1 - Internet Reimbursement                                                                                                                                                                                                                                                                                                                                                                                                                                                                                                                                                                                                                                                                                                                                                                                                                                                                                                                                                                                                                                                                                                                                                                                                                                                                                                                                                                                                                                                                                                                                                                                                                                                                                                                                                                                                                                                                                                                                                                                                                         | or rent / utilities at<br>mini locations                                                                  |
| Miscellaneous Revenues: Includes Book Sales, Interest on accounts. Payments & Reimbursements                                                                                                                                                                                                                                                                                                                                                                                                                                                                                                                                                                                                                                                                                                                                                                                                                                                                                                                                                                                                                                                                                                                                                                                                                                                                                                                                                                                                                                                                                                                                                                                                                                                                                                                                                                                                                                                                                                                                                                                                                                                                                               | \$25,975                                                                                                  |
|                                                                                                                                                                                                                                                                                                                                                                                                                                                                                                                                                                                                                                                                                                                                                                                                                                                                                                                                                                                                                                                                                                                                                                                                                                                                                                                                                                                                                                                                                                                                                                                                                                                                                                                                                                                                                                                                                                                                                                                                                                                                                                                                                                                            | \$3,254                                                                                                   |
| Total Revenue §                                                                                                                                                                                                                                                                                                                                                                                                                                                                                                                                                                                                                                                                                                                                                                                                                                                                                                                                                                                                                                                                                                                                                                                                                                                                                                                                                                                                                                                                                                                                                                                                                                                                                                                                                                                                                                                                                                                                                                                                                                                                                                                                                                            | <u>\$764,045</u>                                                                                          |
|                                                                                                                                                                                                                                                                                                                                                                                                                                                                                                                                                                                                                                                                                                                                                                                                                                                                                                                                                                                                                                                                                                                                                                                                                                                                                                                                                                                                                                                                                                                                                                                                                                                                                                                                                                                                                                                                                                                                                                                                                                                                                                                                                                                            |                                                                                                           |
| Expenditures 2023                                                                                                                                                                                                                                                                                                                                                                                                                                                                                                                                                                                                                                                                                                                                                                                                                                                                                                                                                                                                                                                                                                                                                                                                                                                                                                                                                                                                                                                                                                                                                                                                                                                                                                                                                                                                                                                                                                                                                                                                                                                                                                                                                                          |                                                                                                           |
| Personnel (Salaries & Employee Benefits Fund)       Salaries—\$402,063       Salaries—\$402,063         Employee Benefits - \$67,981       Salaries—\$402,063       Salaries—\$402,063                                                                                                                                                                                                                                                                                                                                                                                                                                                                                                                                                                                                                                                                                                                                                                                                                                                                                                                                                                                                                                                                                                                                                                                                                                                                                                                                                                                                                                                                                                                                                                                                                                                                                                                                                                                                                                                                                                                                                                                                     | \$470,044                                                                                                 |
| Library Materials         \$ 48,628 - Print Books (Includes \$30,000 Transfer from Capital Improvement)         \$ 2,632 - Periodical Subscriptions         \$ 3,115 - DVDs    \$ 11,469 - eBooks / Digital Audio Books, other electronic materials Hoopla, Overdrive, Ancestry, Newspapers.com (Includes State Aid / Miscellaneous Revenue Funds)                                                                                                                                                                                                                                                                                                                                                                                                                                                                                                                                                                                                                                                                                                                                                                                                                                                                                                                                                                                                                                                                                                                                                                                                                                                                                                                                                                                                                                                                                                                                                                                                                                                                                                                                                                                                                                         | \$65,844                                                                                                  |
| Operations<br>Includes: Rent, utilities, supplies, equip., in the general fund budget<br>Grants, Donations, CIF, and Misc. expenses also included here                                                                                                                                                                                                                                                                                                                                                                                                                                                                                                                                                                                                                                                                                                                                                                                                                                                                                                                                                                                                                                                                                                                                                                                                                                                                                                                                                                                                                                                                                                                                                                                                                                                                                                                                                                                                                                                                                                                                                                                                                                     | <u>\$233,010</u>                                                                                          |
| Total Expenditures                                                                                                                                                                                                                                                                                                                                                                                                                                                                                                                                                                                                                                                                                                                                                                                                                                                                                                                                                                                                                                                                                                                                                                                                                                                                                                                                                                                                                                                                                                                                                                                                                                                                                                                                                                                                                                                                                                                                                                                                                                                                                                                                                                         |                                                                                                           |
|                                                                                                                                                                                                                                                                                                                                                                                                                                                                                                                                                                                                                                                                                                                                                                                                                                                                                                                                                                                                                                                                                                                                                                                                                                                                                                                                                                                                                                                                                                                                                                                                                                                                                                                                                                                                                                                                                                                                                                                                                                                                                                                                                                                            | <u>\$768,898</u>                                                                                          |

# EXPENDITURES 2024 \$768,898