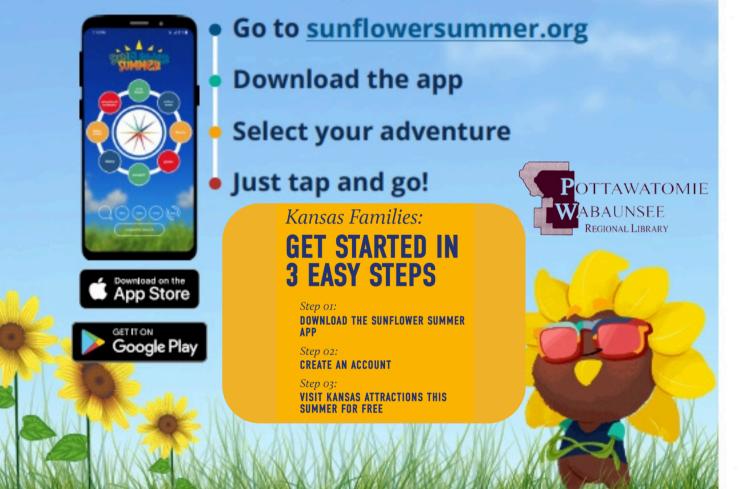

# Great Kansas experiences for F<mark>P</mark>ee<mark>l</mark>

July 12 - August 3, 2025

Sunflower Summer provides a wide variety of ways for families to get out, explore something new, and enjoy time together. Kansas families can visit museums, zoos, historic landmarks and more!

Then, see where your adventures have taken you with the Sunflower Summer Passport!

**ATTRACTIONS** *Put 220+ Places In Your Pocket*