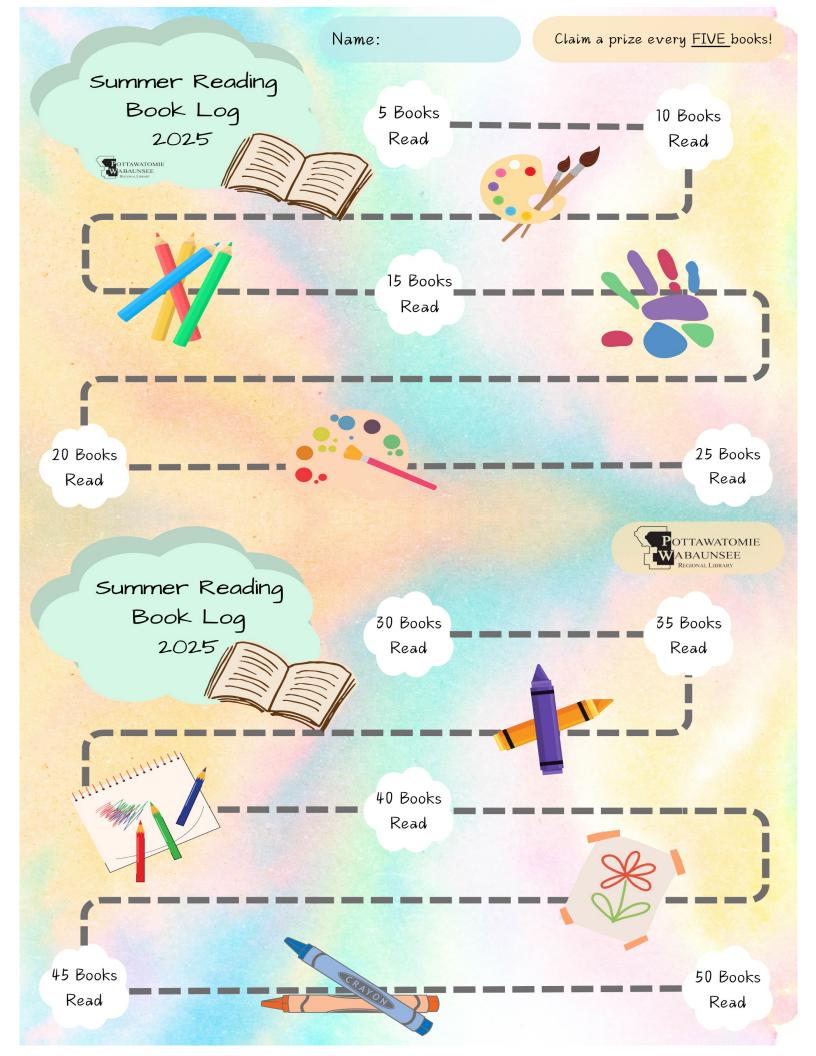

# CONTACT US

C Phone Number: (785)-589-2414
Q Address: 128 Oak St. Harveyville, KS
D Email:

Harveyville Mini Library Summer Reading Program '25

Join us for a fun filled summer reading program at your local library!