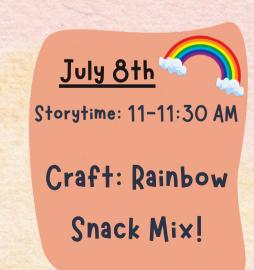

JUNE JULY SPECIAL PROGRAMS June 3rd July 1st Milford Wildlife: Registration Party w/ Puzzle Making: 11 AM The Milford Wildlife Center will be Cotton Candy! 11-3 PM bringing a wild animal to show! w/ Ron Shumate June 10th **Bubble Painting:** July 8th Mix bubble solution and paint, Milford: 11:30 AM Storytime: 11-11:30 AM then blow it on to a piece of paper June 17th Craft: Rainbow Snack Mix and see what you create! July 15th Storytime: 11-11:30 AM **Puzzle Making:** Craft: Rainbow & Clouds Storytime: 11-11:30 AM Local woodworker, Ron Shumate, Craft: Salt Painting will be teaching a puzzle making Iced Crackers and solving class for kids! June 24th July 22nd Salt Painting: Storytime: 11-11:30 AM End of SRP Party w/ Snow Pour glue on to a piece of paper Craft: Bubble Painting Cones! 11-3 PM and sprinkle salt over it. Grab some watercolors and watch it change!